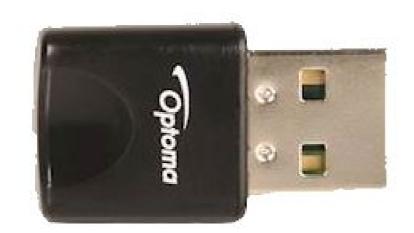

## WUSB Wireless USB adapter

- Tiny and light weight smaller than an SD card
- Easy to use
- Enables wireless presentation features on your projector\*

Bring wireless presentation features to your projector with the tiny WUSB. This wireless USB adapter enables the wireless features on your projector so you can display presentation materials wirelessly from a mobile device, laptop or Mac to your projector\*.